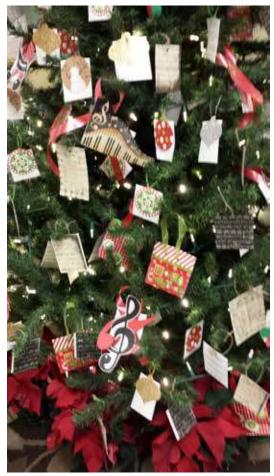

#### TO SET UP YOUR TREE:

You can easily find inexpensive, cardboard, decorative gift tags with the string already attached. Or, you can create your own ornaments as an activity for your facility or business. On the back, write the gift you request and the corresponding monetary amount.

Included in this PDF are sample ornament gift requests. If you don't want to hand-write on the back of each ornament, you can save time by printing these samples, cut them to size and staple or glue to the backs of your ornaments.