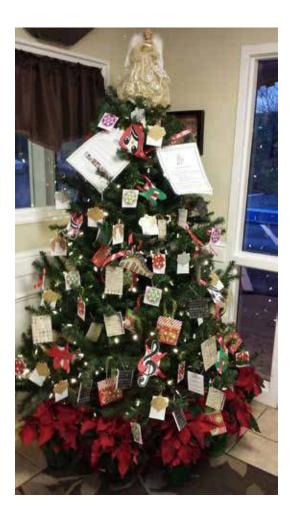

#### DESCRIPTION:

Another easy and effective fundraiser is a Music & Memory Giving Tree.

Potential donors select an ornament from your tree. Ornaments have on the back, the gift you request and the corresponding monetary amount. A donor can donate the gift or the funds to purchase it.

It should be displayed in a prominent location. Be certain to share its purpose in advance with employees and family members. Perhaps a flyer would be a good way to announce it and where the tree will be located. Some suggested flyer content is provided in this fundraiser package.

#### TO SET UP YOUR TREE:

You can easily find inexpensive, cardboard, decorative gift tags with the string already attached. Or, you can create your own ornaments as an activity for your facility or business. On the back, write the gift you request and the corresponding monetary amount.

Please pull an ornament from our Giving Tree and give a gift that will last a lifetime! Our tree is located in our lobby area and Giving Tree donations can be given to our Receptionist at the front desk. Thank you for your support of our personalized, therapeutic music program!!!